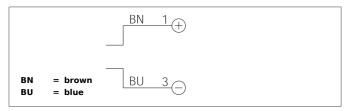

| TECHNICAL INFORMATION (typ.) | +20°C, 24V DC                            |
|------------------------------|------------------------------------------|
| Operating principle          | Through beam sensors, transmitter        |
| Evaluation                   | digital                                  |
| Size                         | M8 x 0,5 (thread)                        |
| Design                       | screw                                    |
| Emitted light                | Red light laser, 670 nm, clocked         |
| Laser class                  | 1 (IEC 60825-1)                          |
| Service voltage              | 10 35 V DC                               |
| Internal power consumption   | < 30 mA                                  |
| Operating distance           | 0 2.000 mm                               |
| Sensitivity adjustment       | no setting elements                      |
| Switching frequency          | 2.000 Hz                                 |
| Ambient temperature          | 0 +50 °C                                 |
| Insulation voltage endurance | 500 V                                    |
| Protection class             | IP 67                                    |
| Protection degree            | III, operation on protective low voltage |
| Casing material              | stainless steel                          |
| Connection                   | Connector, M8                            |
| Connecting cable             | TK                                       |
|                              |                                          |