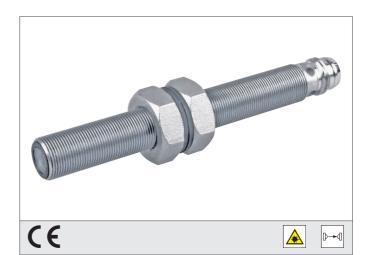

## **OLS 08 V 2000-TSSL**

## Laser Through Beam Sensor, Transmitter

- Small design
- Collimated red light laser
- Visible laser spot
- Robust metal casing
- High protection class

**#**, di-soric

| TECHNICAL INFORMATION (typ.) | +20°C, 24V DC                            |
|------------------------------|------------------------------------------|
| Operating principle          | Through beam sensors, transmitter        |
| Evaluation                   | digital                                  |
| Size                         | M8 x 0,5 (thread)                        |
| Design                       | screw                                    |
| Emitted light                | Red light laser, 670 nm, clocked         |
| Laser class                  | 1 (IEC 60825-1)                          |
| Service voltage              | 10 35 V DC                               |
| Internal power consumption   | < 30 mA                                  |
| Operating distance           | 0 2.000 mm                               |
| Sensitivity adjustment       | no setting elements                      |
| Switching frequency          | 2.000 Hz                                 |
| Ambient temperature          | 0 +50 °C                                 |
| Insulation voltage endurance | 500 V                                    |
| Protection class             | IP 67                                    |
| Protection degree            | III, operation on protective low voltage |
| Casing material              | stainless steel                          |
| Connection                   | Connector, M8                            |
| Connecting cable             | TK                                       |
|                              |                                          |