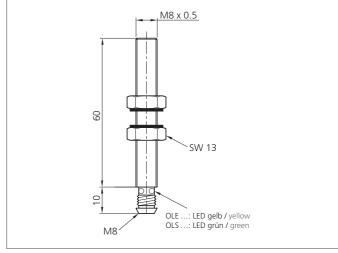

| TECHNICAL INFORMATION (typ.) | +20°C, 24V DC                            |
|------------------------------|------------------------------------------|
| Operating principle          | Through beam sensors, transmitter        |
| Evaluation                   | digital                                  |
| Size                         | M8 x 0,5 (thread)                        |
| Design                       | screw                                    |
| Emitted light                | Red light laser, 670 nm, clocked         |
| Laser class                  | 1 (IEC 60825-1)                          |
| Service voltage              | 10 35 V DC                               |
| Internal power consumption   | < 30 mA                                  |
| Operating distance           | 0 2.000 mm                               |
| Sensitivity adjustment       | no setting elements                      |
| Switching frequency          | 2.000 Hz                                 |
| Ambient temperature          | 0 +50 °C                                 |
| Insulation voltage endurance | 500 V                                    |
| Protection class             | IP 67                                    |
| Protection degree            | III, operation on protective low voltage |
| Casing material              | stainless steel                          |
| Connection                   | Connector, M8                            |
| Connecting cable             | TK                                       |
|                              |                                          |